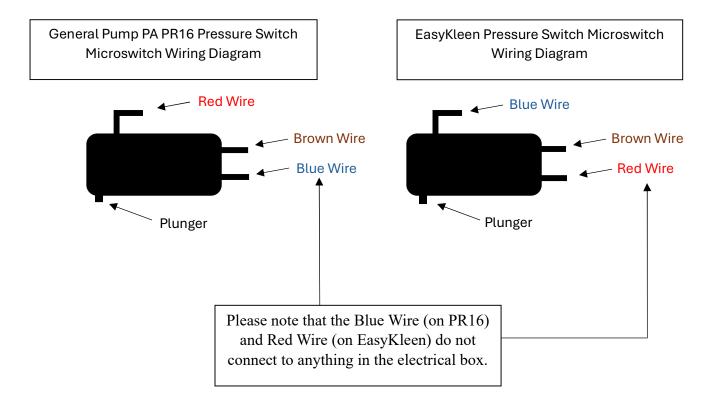

## **Pressure Switch Microswitch Wiring Diagram**

The microswitch is located inside the housing of the pressure switch. The General Pump PA PR16's microswitch is connected differently than the original one from EasyKleen. They wire to the same place in the electrical box, it's just that the wiring colors attached to the microswitch are connected in different areas. See the above diagram for each switch.